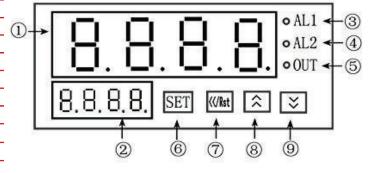

Power Supply: 90-265V AC/D

Auxiliary Power: 24V DC

Communication: RS232 or RS485 Modbus RTU

Sampling rate: ≤ 8 times/second

Consumption: < 3W

Accuracy: 0.3%F.S 2dgt

- ① PV / parameter symbols
- ② Parameter value/Rate value/ct/AL1
- ③ Indication lamps for Alarm 1

On: Output Off: No alarm

4 Indication lamps for Alarm 2

On: Output Off: No alarm

- 5 Output indication lamp/Alarm3
- 6 Select/Confirm key
- (7) Shift/Clear /Reset key
- 8 Up key
- Down key