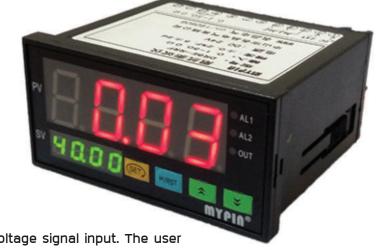

## **Intelligent Sensor Meter**

## DA8-RRB

## **Specifications**

Model: DA8-RRB

Size: 48\*96\*80mm

Hole Size: 45 \*91mm

Display: LED Display

Input: 0-75mv/4-20ma/0-10v

Output: 4-20ma

Alarm: Two relay alarm

Power Supply: 90-265V AC/D

Auxiliary Power: 24V DC

Communication: RS232 or RS485 Modbus RTU

Sampling rate: ≤ 8 times/second

Consumption: < 3W

Accuracy: 0.3%F.S 2dgt

- ① PV / parameter symbols
- ② Parameter value/Rate value/ct/AL1
- ③ Indication lamps for Alarm 1