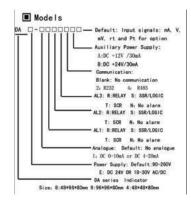

## **Specifications**

Model: DA8-RRB

Size: 48\*96\*80mm

Hole Size: 45 \*91mm

Display: LED Display

Input: 0-75mv/4-20ma/0-10v

Output: 4-20ma

Alarm: Two relay alarm

Power Supply: 90-265V AC/D

Auxiliary Power: 24V DC

Communication: RS232 or RS485 Modbus RTU

Sampling rate: ≤ 8 times/second

Consumption: < 3W

Accuracy: 0.3%F.S 2dgt

- ① PV / parameter symbols
- ② Parameter value/Rate value/ct/AL1
- ③ Indication lamps for Alarm 1