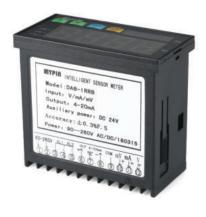

## **Intelligent Sensor Meter**

## DA8-RRB

## **Specifications**

Model: DA8-RRB

Size: 48\*96\*80mm

Hole Size: 45 \*91mm

Display: LED Display

Input: 0-75mv/4-20ma/0-10v

Output: 4-20ma

Alarm: Two relay alarm

Power Supply: 90-265V AC/D

Auxiliary Power: 24V DC

Communication: RS232 or RS485 Modbus RTU

Sampling rate: ≤ 8 times/second

Consumption: < 3W

Accuracy: 0.3%F.S 2dgt

- ① PV / parameter symbols
- ② Parameter value/Rate value/ct/AL1
- ③ Indication lamps for Alarm 1