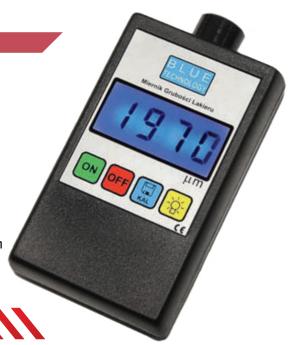

#### **Function**

- · Simple Coating Thickness Meter
- · It measured on Steel and Galvanized Steel
- · Probe is build-on in device
- Additional, our paint have layers and body filler sound sygnaling system and powerful flashlight

### **Specifications**

Measurement of steel and galvanized steel

Layers sound signaling system

Two modes: HOLD / CONTINUOUS MODE

Big, Easy to Read, backlit LCD

Calibration plate in set (easy calibration)

Large measuring range from 0 nm to 1990 um

Measuring resolution: 10 um

Built-in LED flashlight

2 x 1.5 V Alkaline Battery (approx. 100 hrs. Working)

Built-in LED flashlight

Batteries included

Low Battery indicator

Automatic turn-off after 2 mins. of inactivity to save battery