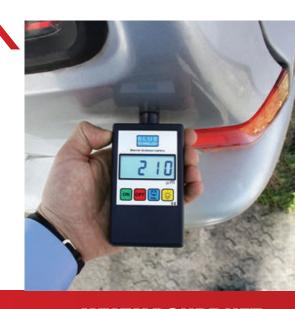

#### **Function**

- · Simple Coating Thickness Meter
- · It measured on Steel and Galvanized Steel
- · Probe is build-on in device
- Additional, our paint have layers and body filler sound sygnaling system and powerful flashlight

### **Specifications**

Measurement of steel and galvanized steel

Layers sound signaling system

Two modes: HOLD / CONTINUOUS MODE

Big, Easy to Read, backlit LCD

Calibration plate in set (easy calibration)

Large measuring range from 0 nm to 1990 um