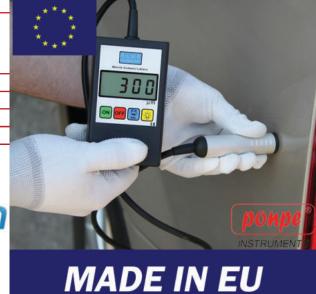

#### **Function**

- · Classic Coating Thickness Meter
- It measured on Steel and Galvanized Steel
- · This Paint Meter have probe on 80 cm cable.
- Additional, our paint meter have layers and body filler sound sygnaling system and powerful flashlight

## **Specifications**

Measurement of steel and galvanized steel

Layers sound signaling system

Two modes: HOLD / CONTINUOUS MODE

Big, Easy to Read, backlit LCD

Calibration plate in set (easy calibration)

Large measuring range from 0 µm to 1990 um

Measuring resolution: 10 um

Very comfortable probe on the cable (80 cm)

Easy measurement in tight spaces

Built-in LED flashlight

2 x 1.5 V Alkaline Battery (approx. 100 hrs. Working)

Built-in LED flashlight