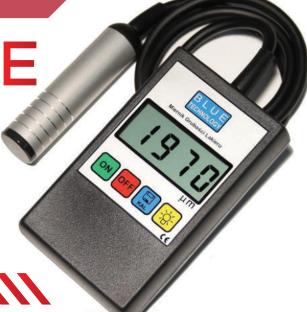

# **COATING THICKNESS GAUGE**

# PONPE 411 CFE

#### **Function**

- · Classic Coating Thickness Meter
- It measured on Steel and Galvanized Steel
- · This Paint Meter have probe on 80 cm cable.
- Additional, our paint meter have layers and body filler sound sygnaling system and powerful flashlight

## **Specifications**

Measurement of steel and galvanized steel

Layers sound signaling system

Two modes: HOLD / CONTINUOUS MODE

Big, Easy to Read, backlit LCD

Calibration plate in set (easy calibration)

Large measuring range from 0 µm to 1990 um

Measuring resolution: 10 um

Very comfortable probe on the cable (80 cm)

Easy measurement in tight spaces

Built-in LED flashlight

2 x 1.5 V Alkaline Battery (approx. 100 hrs. Working)

Built-in LED flashlight