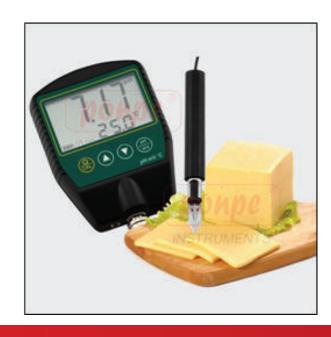

## PONPE SPEAR

HACCP pH Meter for Meat, Cheese

- · Specialized pre-amplified pH probe with stainless steel penetration
- · Easy to clean and keep clean
- Microprocessor based with splash proof housing.
- · Simultaneous display pH and Temperature.
- Automatic or manual temperature compensation. gC/gF switchable
- Simple to calibrate by one keyboard for 3 points buffer.
- Calibration value can be adjusted as needed.
- Indicate percentage of slope (PTS) after calibration.
- Low battery and consumption indicator.
- Auto shut off after 10 minutes of non use.
- · Rubber protective holster with magnetic.