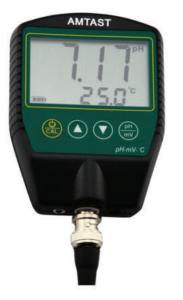

## **HACCP pH Meter**

## PONPE SPEAR

HACCP pH Meter for Meat, Cheese

- · Specialized pre-amplified pH probe with stainless steel penetration
- · Easy to clean and keep clean
- Microprocessor based with splash proof housing.
- · Simultaneous display pH and Temperature.
- Automatic or manual temperature compensation. gC/gF switchable
- Simple to calibrate by one keyboard for 3 points buffer.
- Calibration value can be adjusted as needed.
- Indicate percentage of slope (PTS) after calibration.
- Low battery and consumption indicator.
- Auto shut off after 10 minutes of non use.
- · Rubber protective holster with magnetic.

## **Specifications**

| Temperature resolution   | 0~14.00pH                         |
|--------------------------|-----------------------------------|
|                          | Temp: 0~100°C                     |
| Accuracy                 | ±0.01pH                           |
|                          | Temp: ±0.2°C                      |
| Resolution               | 0.01pH                            |
|                          | 0.1°C                             |
| Temperature Compensation | Automatic or Manual 0~100°C       |
| Calibration              | pH 4.00, 7.00, 10.00 (1–3 points) |
| Battery                  | 9V                                |