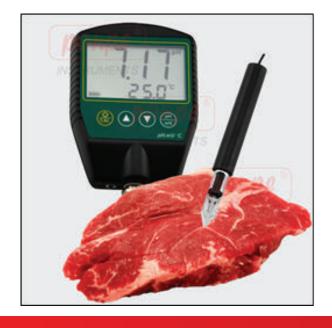

## PONPE SPEAR

HACCP pH Meter for Meat, Cheese

- · Specialized pre-amplified pH probe with stainless steel penetration
- · Easy to clean and keep clean
- Microprocessor based with splash proof housing.
- · Simultaneous display pH and Temperature.
- Automatic or manual temperature compensation. gC/gF switchable
- Simple to calibrate by one keyboard for 3 points buffer.
- Calibration value can be adjusted as needed.
- Indicate percentage of slope (PTS) after calibration.
- Low battery and consumption indicator.
- Auto shut off after 10 minutes of non use.
- · Rubber protective holster with magnetic.