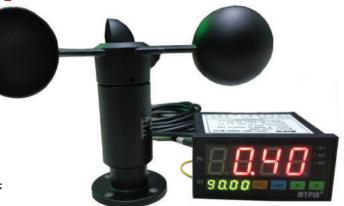

#### **Product introduction**

Wind speed sensor, the main structure parts by alloy material produced and surface treatment, the product has a good waterproof, corrosion resistance, and rotating parts are used seal design, can effectively prevent water, salt spray and dust of the invasion.

### **Technical parameters**

| Measuring Range       | 0.5~50m/s                         | Power supply             | 220V AC         |
|-----------------------|-----------------------------------|--------------------------|-----------------|
| Starting wind speed   | ≤ 0.5m/s                          | Limit Wind Velocity      | >70m/s          |
| Accuracy              | ±0.5m/s(<5 m/s)<br>±3%FS (≥5 m/s) | Surge protection         | EMC III         |
| Resolution            | 0.001                             | Electrostatic protection | 15KV            |
| Operating Temperature | -20°C~+85°C                       | Protection grage         | IP65            |
| Operating Humidity    | 0%~95%RH                          | Sampling rate            | ≤8 times/second |
| Material              | Aluminum alloy                    | Dimensions (meter)       | 96*48*85mm      |
| Alarm: Relay          | NO AC250V/3A or DCV/3A            |                          |                 |