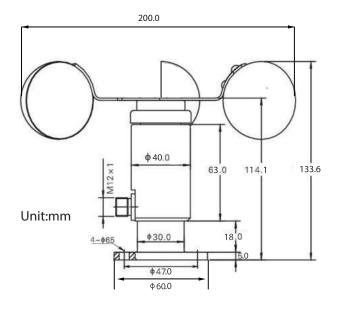

### **Technical parameters**

| Measuring Range       | 0.5~50m/s                         | Power supply             | 220V AC         |
|-----------------------|-----------------------------------|--------------------------|-----------------|
| Starting wind speed   | ≤ 0.5m/s                          | Limit Wind Velocity      | >70m/s          |
| Accuracy              | ±0.5m/s(<5 m/s)<br>±3%FS (≥5 m/s) | Surge protection         | EMC III         |
| Resolution            | 0.001                             | Electrostatic protection | 15KV            |
| Operating Temperature | -20°C~+85°C                       | Protection grage         | IP65            |
| Operating Humidity    | 0%~95%RH                          | Sampling rate            | ≤8 times/second |
| Material              | Aluminum alloy                    | Dimensions (meter)       | 96*48*85mm      |
| Alarm: Relay          | NO AC250V/3A or DCV/3A            |                          |                 |