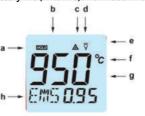

## **INFRARED THERMOMETER**

## **PONPE 490IR**

เครื่อววัดอุณหภูมิ แบบอินฟราเรด

## **Technical Parameters**

Temperature range: -50-950 °C (-58-1742 °F)

Accuracy: 0-950 °C(32-1742 °F): ± 1.5 °C(±2.7 °F) or±1.5%

-50-0 °C(-58-32 °F):±3 °C (±5 °F) Whichever is greater

Resolution: 0.1"C or0.1 °F

Repeatability: ±1% of reading or ±1°C

Response time: 500 mSec, 95% response

Spectral response: 5-14 um

Emissivity: 0.10-1.00 Adjustable (0.95 Preset)

Distance to Spot size: 12:1

Operating Temperature: 0 -40 °C (32 - 104 °F)

Operating Humidity: 10-95%RH non- condensing, up to 30 ° C(86°F)

Storage Temperature: -20 - 60 °C(-4-140°F)

Power: 9V Alkaline or NiCd battery

Typical battery life (Alkaline): Non-laser mode: 22 hrs; Laser Models:12 hrs





- e. Battery power icor
- f. Measuring unit
- g.Measuring reading