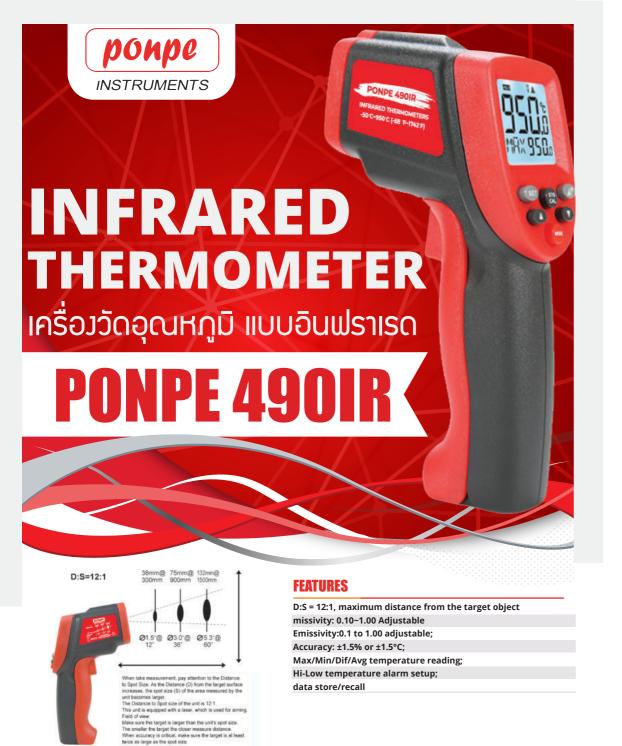

## **Technical Parameters**

Temperature range: -50-950 °C (-58-1742 °F)

Accuracy: 0-950 °C(32-1742 °F): ± 1.5 °C(±2.7 °F) or±1.5%

-50-0 °C(-58-32 °F):±3 °C (±5 °F) Whichever is greater

Resolution: 0.1"C or0.1 °F

Repeatability: ±1% of reading or ±1°C

Response time: 500 mSec, 95% response

Spectral response: 5-14 um

Emissivity: 0.10-1.00 Adjustable (0.95 Preset)

Distance to Spot size: 12:1

Operating Temperature: 0 -40 °C (32 - 104 °F)

Operating Humidity: 10-95%RH non- condensing, up to 30 ° C(86°F)

Storage Temperature: -20 - 60 °C(-4-140°F)

Power: 9V Alkaline or NiCd battery

Typical battery life (Alkaline): Non-laser mode: 22 hrs; Laser Models:12 hrs