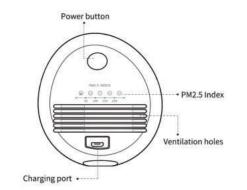

## PONPE 425PM

- Handheld indoor air quality monitor
- Mini stone design,international patent product
- PM2.5 laser sensor technology, providing more accurate measurement date
- Black body with transparent PC cover, high-end and fashionable
- HD LED display screen with 180° view angle,which is visible from any angle
- Small and portable,and with built-in lithium battery, let you know the PM2.5 value at anytime and anywhere