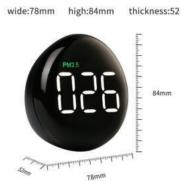

## Specifications

| Brand                | Ponpe Instrument                                           |
|----------------------|------------------------------------------------------------|
| Model                | PONPE 425PM                                                |
| Product size         | 78*84*52mm                                                 |
| Display screen       | LED digital display                                        |
| Power supply         | Battery                                                    |
| Battery capacity     | 500mAh                                                     |
| Battery working time | more than 5 hours                                          |
| Measuring range      | 0-999ug/m3                                                 |
| Resolution           | 1ug/m <sup>3</sup>                                         |
| Accuracy             | +/-10ug/m³ (low concentration) +/-15% (high concentration) |