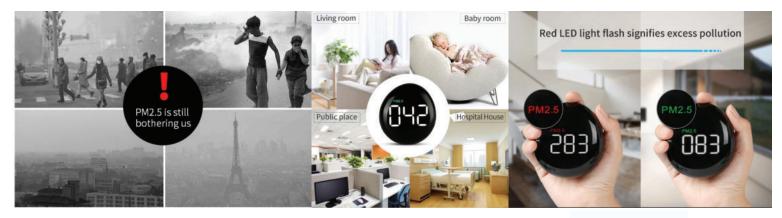

## Air quality monitor/Smart portable

PM2.5

## PONPE 425PM

- Handheld indoor air quality monitor
- Mini stone design,international patent product
- PM2.5 laser sensor technology, providing more accurate measurement date
- Black body with transparent PC cover, high-end and fashionable
- HD LED display screen with 180° view angle,which is visible from any angle
- Small and portable,and with built-in lithium battery, let you know the PM2.5 value at anytime and anywhere