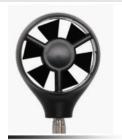

# **Digital Anemometer**

## **PONPE 220AN**

### **Technical Parameters**

Measuring items: Air velocity (Wind speed), Air temperature

Range of Air velocity: 0 - 45 m/s, 0 - 8800 Ft/Min, 0 - 88 Knots, 0 - 140 Km/Hr, 0 - 88 Mph

Accuracy of Air velocity: ±3%

Range of Air temperature: 0-45 °C (32-113 °F)

Accuracy of Air temperature: ±2 °C (3.6°F)

Resolution of Air velocity: 0.1m/s, 0.2 °C

Battery: 1x9 V Battery (not included) Thermometer: NTC thermometer

Operating temperature: -10-45°C (14-113 °F)

Operating humidity: Less than 90%RH

Store temperature: -40 ~+60°C(-40 °F~140 °F)

Current consumption: Approx. 3m A

Net weight: 803g Weight: 843g

Dimension: Meter: 145\*72\*35mm; Vane: 267\*75\*20mm

Packet Content: 1 x hand-held anemometer, 1 x English Manual, 1 x Warranty card



#### Six wheel blade design

using low-friction bearing technology



#### **FEATURES**

Color: Black Split type Dig Air Velocity 8 Max/Average C/F Tempera Beaufort sca Data Hold Backlight dis

















้เครื่อววัดความเร็วลม

75mm