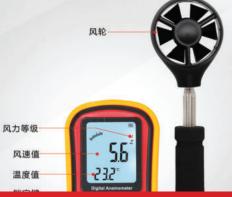

#### **FEATURES**

Color: Black Split type Dig Air Velocity 8 Max/Average C/F Tempera Beaufort sca Data Hold Backlight dis

้เครื่อววัดความเร็วลม

75mm