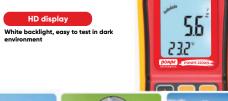

#### **FEATURES**

Color: Black Split type Dig Air Velocity 8 Max/Average C/F Tempera Beaufort sca Data Hold Backlight dis

้เครื่อววัดความเร็วลม

75mm