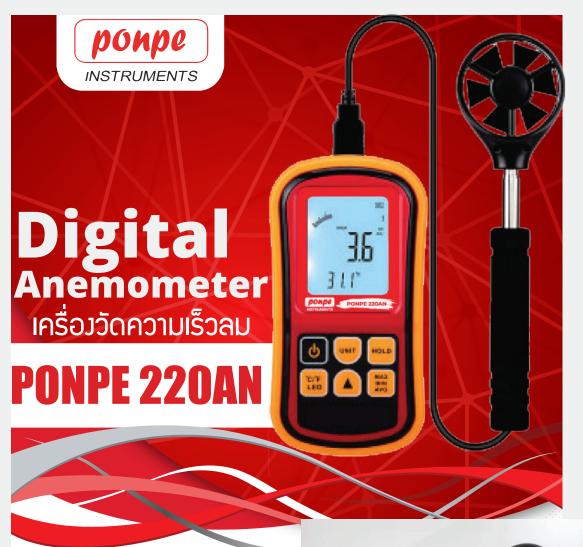

# **Digital Anemometer**

## **PONPE 220AN**

### **Technical Parameters**

Measuring items: Air velocity (Wind speed), Air temperature

Range of Air velocity: 0 - 45 m/s, 0 - 8800 Ft/Min, 0 - 88 Knots, 0 - 140 Km/Hr, 0 - 88 Mph

Accuracy of Air velocity: ±3%

Range of Air temperature: 0-45 °C (32-113 °F)

Accuracy of Air temperature: ±2 °C (3.6°F)

Resolution of Air velocity: 0.1m/s, 0.2 °C

Battery: 1x9 V Battery (not included) Thermometer: NTC thermometer

Operating temperature: -10-45°C (14-113 °F)