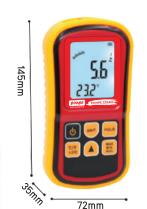

Operating humidity: Less than 90%RH

Store temperature: -40 ~+60°C(-40 °F~140 °F)

Current consumption: Approx. 3m A

Net weight: 803g Weight: 843g

Dimension: Meter: 145\*72\*35mm; Vane: 267\*75\*20mm

Packet Content: 1 x hand-held anemometer, 1 x English Manual, 1 x Warranty card