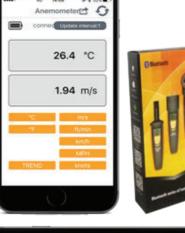

#### Function

- Bluetooth Automatic shutdown function
- Provided with dedicated APP
- Temperature and humidity measurement
- Dew point temperature, wet bulb temperature measurement

Save and share data JPG or Excel files

### Product Parameters

| Humidity measuring                                                  | About 15 minutes                   |  |  |  |
|---------------------------------------------------------------------|------------------------------------|--|--|--|
| Accuracy                                                            | 0 to 100 %RH                       |  |  |  |
| Temperature measuring                                               | 20 to 80 %RH: ±3%RH                |  |  |  |
|                                                                     | at +25 °C;                         |  |  |  |
| Accuracy                                                            | –20 to +80 °C                      |  |  |  |
| Resolution                                                          | ±0.8°C / ±0.9°Fat +25 °C;          |  |  |  |
|                                                                     | $\pm$ 0.8°C / $\pm$ 1.5°F at other |  |  |  |
| Response time                                                       | 0.01%RH, 0.01°C/0.01               |  |  |  |
| Power supply                                                        | 10s                                |  |  |  |
| Weight                                                              | 3 AAA batteries                    |  |  |  |
| The device can with a small display, the APP of Android and IOS can |                                    |  |  |  |
| Can generate digital charts, trend graphs                           |                                    |  |  |  |
| Support to save/ share data graphs .xls                             |                                    |  |  |  |
| Support save/ share trend graphs .jpg                               |                                    |  |  |  |
| IOS8.3/ Android4.3                                                  |                                    |  |  |  |
|                                                                     |                                    |  |  |  |