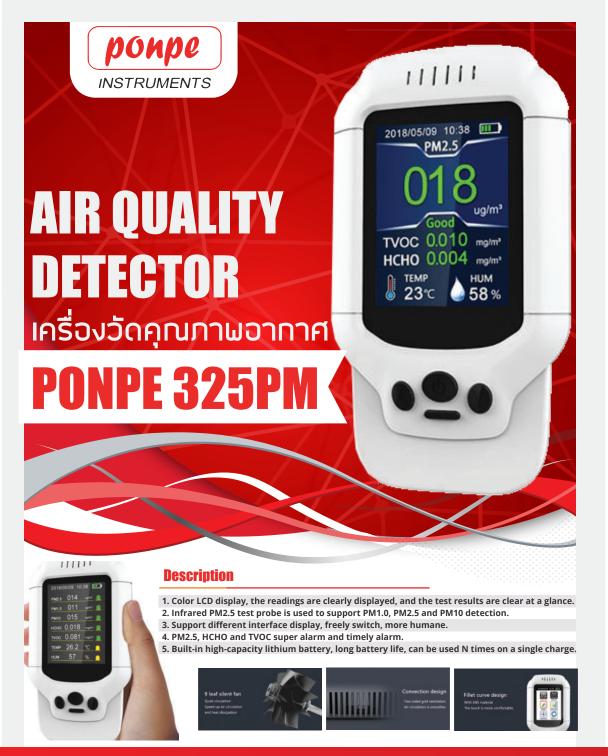

# **AIR QUALITY DETECTOR**

# **PONPE 325PM**

## เครื่องวัดคุณภามอากาศ

### **Technical Parameters**

- Name: HCHO PM1.0 PM2.5 PM10 TVOC Detector
- · Display mode: LCD screen display
- · Working principle: Electrostatic technology
- Power: 5V (built-in rechargeable battery)
- Power mode: USB
- Input: AC100-240V 50/60HZ 0.15A
- Rated output voltage: 5V
- Rated output current: 1A
- Measuring range: 0-1.999MG/M3 (Formaldehyde) 0-9.999MG/M3(TVOC)
- Continuous working time: 1-300 (min)
- Applicable area: 21m2 (including) -30m2 (inclusive)
- Size: about 155\*87\*35(mm)/6.10\*3.43\*1.38in