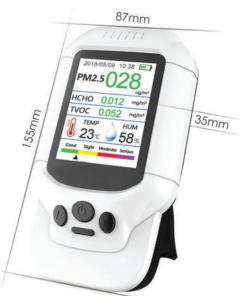

### **Technical Parameters**

- Name: HCHO PM1.0 PM2.5 PM10 TVOC Detector
- · Display mode: LCD screen display
- · Working principle: Electrostatic technology
- Power: 5V (built-in rechargeable battery)
- Power mode: USB
- Input: AC100-240V 50/60HZ 0.15A
- Rated output voltage: 5V
- Rated output current: 1A
- Measuring range: 0-1.999MG/M3 (Formaldehyde) 0-9.999MG/M3(TVOC)
- Continuous working time: 1-300 (min)
- Applicable area: 21m2 (including) -30m2 (inclusive)
- Size: about 155\*87\*35(mm)/6.10\*3.43\*1.38in