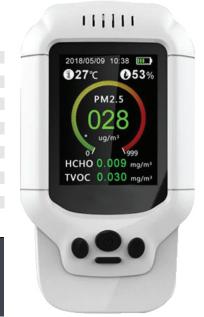

# **AIR QUALITY DETECTOR**

# **PONPE 325PM**

## เครื่องวัดคุณภามอากาศ

### **Technical Parameters**

- Name: HCHO PM1.0 PM2.5 PM10 TVOC Detector
- · Display mode: LCD screen display
- · Working principle: Electrostatic technology
- Power: 5V (built-in rechargeable battery)
- Power mode: USB
- Input: AC100-240V 50/60HZ 0.15A
- Rated output voltage: 5V
- Rated output current: 1A
- Measuring range: 0-1.999MG/M3 (Formaldehyde) 0-9.999MG/M3(TVOC)
- Continuous working time: 1-300 (min)
- Applicable area: 21m2 (including) -30m2 (inclusive)
- Size: about 155\*87\*35(mm)/6.10\*3.43\*1.38in