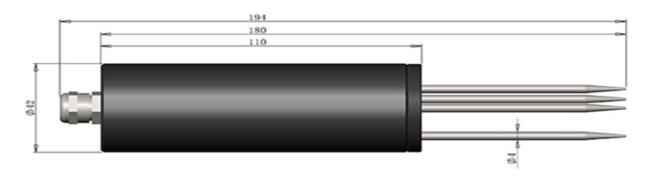

## Specifications

| Measurement parameters | Soil volume water content                                    |
|------------------------|--------------------------------------------------------------|
| Range                  | 0~100%                                                       |
| Accuracy               | ± 5%                                                         |
| Resolution             | 0.1%                                                         |
| Response time          | The response enters the steady state process within 1 second |
| Working environment    | Temperature: −20 ~ 60°C; Relative humidity: ≤ 100% RH        |
| Storage environment    | Temperature: −20 ~ 60°C; Relative humidity: ≤ 100% RH        |
| Alarm                  | Relay: NO AC250V/3A or DCV/3A                                |
| Power supply           | 220V AC                                                      |
| Dimensions             | Meter: 13×23×12.5 cm. (H×W×D)                                |
| Probe wire length      | 4M.                                                          |