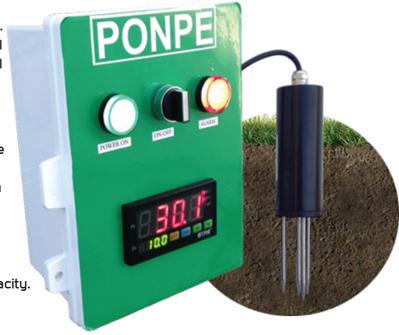

## **Soil Moisture Controller**

## PONPE 301SM

PONPE 301SM of soil moisture meter is a high precision, high sensitivity of soil moisture measurement instruments. The meter is based on the principle of standing wave soil moisture content measurement method to obtain real soil moisture content, with fast and accurate, stable and

## **Function**

- The sensor shell is made of aluminum alloy, compressive ability, to meet the requirements of deep soil.
- The sensor probe and the shell with a special spiral con nection, sealing, and waterproof, to ensure that electronic components from damage.
- · High precision, low drift, stable performance.
- · Fast response, long service life.
- The working temperature range, with a strong load capacity.
- · Anti-interference ability, long transmission distance.
- · A variety of signal output options.