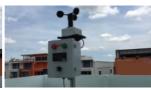

ร็วลม

## **PONPE 220AN**

## **Technical Parameters**

Range: 0.5~50m/s

Starting wind speed: <0.5m/s

Limit wind velocity: >70m/s

Accuracy: ±0.5m/s (<5m/s), ±3%FS (>5m/s)

Resolution: 0.001

Sampling rate: ≤ 8 times/second

Electrostatic protection: 15KV

**Protection grade: IP65** 

Operation humidity: 0%~95%RH

Operating temperature: -20C~85°C

Material: Aluminum alloy

Alarm: Relay: NO AC250V/3A or DCV/3A

Power supply: 220V AC

Dimensions (meter):96\*48\*85mm









The accuracy of the data acquisition is high, the reliability is strong;

The wind speed measuring range is wide, and the starting wind speed is low;

Metal housing, corrosion resistance, strong wind resistance;

Against lightning, surge strong anti RF and electromagnetic interference, polarity protection, etc...