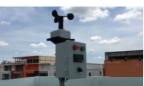

มเร็วลม

## **PONPE 220AN**

## **Technical Parameters**

Range: 0.5~50m/s

Starting wind speed: <0.5m/s

Limit wind velocity: >70m/s

Accuracy: ±0.5m/s (<5m/s), ±3%FS (>5m/s)

Resolution: 0.001

Sampling rate: ≤ 8 times/second

Electrostatic protection: 15KV

**Protection grade: IP65** 

Operation humidity: 0%~95%RH

Operating temperature: -20C~85°C

Material: Aluminum alloy

Alarm: Relay: NO AC250V/3A or DCV/3A

Power supply: 220V AC

Dimensions (meter):96\*48\*85mm









The accuracy of the data acquisition is high, the reliability is strong;

The wind speed measuring range is wide, and the starting wind speed is low;

Metal housing, corrosion resistance, strong wind resistance;

Against lightning, surge strong anti RF and electromagnetic interference, polarity protection, etc...