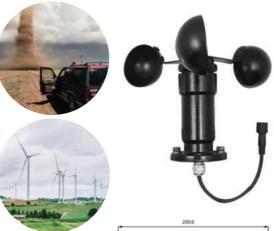

The wind speed measuring range is wide, and the starting wind speed is low;

Metal housing, corrosion resistance, strong wind resistance;

Against lightning, surge strong anti RF and electromagnetic interference, polarity protection, etc...