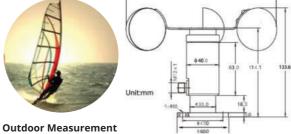

**Protection grade: IP65** 

Operation humidity: 0%~95%RH

Operating temperature: -20C~85°C

Material: Aluminum alloy

Alarm: Relay: NO AC250V/3A or DCV/3A

Power supply: 220V AC

Dimensions (meter):96\*48\*85mm

The accuracy of the data acquisition is high, the reliability is strong;