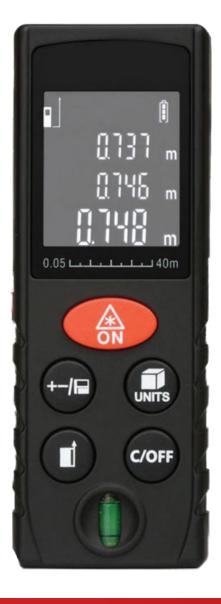

### **Laser Distance Meter**

## PONPE 214LD

### Specifications

| Measuring range                        | 0.2~40m                     |
|----------------------------------------|-----------------------------|
| Measurement accuracy                   | ±2mm                        |
| Laser grade                            | Class 2M II                 |
| Laser type                             | 630-370mm, <1mW             |
| The measure of area                    | YES                         |
| Volume measurement                     | YES                         |
| Measurement of the Pythagorean theorem | YES                         |
| Addition and subtraction method        | YES                         |
| Tracking measurement                   | YES                         |
| Maximum and minimum measurement        | YES                         |
| Backlight                              | YES                         |
| Beep tips                              | YES                         |
| Data removal                           | YES                         |
| Data storage                           | The 20 group                |
| Dust and water splash                  | IP 54                       |
| Operating temperature range            | –10~40°C                    |
| Storage temperature range              | -20~70°C                    |
| Battery life                           | 5000 measurements time      |
| Power supply                           | AAA LR6 2 x 1.5V( Included) |
| Laser Auto off                         | 30s                         |
| Power Auto off                         | 3min                        |
| Instrument size                        | 108 x 36 x 23mm             |
| Standard package quantity              | 50 PCS                      |
| Standard package size                  | 67 x 36.5 x 23.5 CM         |
| Product net weight                     | 70g                         |
| Product weight (with battery)          | 170g                        |