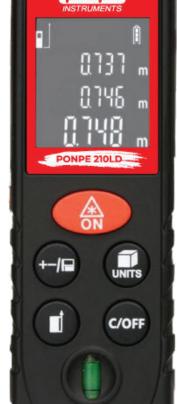

## **Laser Distance Meter**

# PONPE 210LD

### **Specifications**

| Measuring range                        | 0.2~100m                    |
|----------------------------------------|-----------------------------|
| Measurement accuracy                   | ±2mm                        |
| Laser grade                            | Class 2M II                 |
| Laser type                             | 630-370mm, <1mW             |
| The measure of area                    | YES                         |
| Volume measurement                     | YES                         |
| Measurement of the Pythagorean theorem | YES                         |
| Addition and subtraction method        | YES                         |
| Tracking measurement                   | YES                         |
| Maximum and minimum measurement        | YES                         |
| Backlight                              | YES                         |
| Beep tips                              | YES                         |
| Data removal                           | YES                         |
| Data storage                           | The 20 group                |
| Dust and water splash                  | IP 54                       |
| Operating temperature range            | 0~40°C                      |
| Storage temperature range              | −10 ~60°C                   |
| Battery life                           | 5000 measurement time       |
| Power supply                           | AAA LR6 2 x 1.5V( Included) |
| Laser Auto off                         | 30s                         |
| Power Auto off                         | 3min                        |
| Instrument size                        | 108 x 36 x 23mm             |
| Standard package quantity              | 50 PCS                      |
| Standard package size                  | 67 x 36.5 x 23.5 CM         |
| Product net weight                     | 70g                         |
| Product weight (with battery)          | 120g                        |