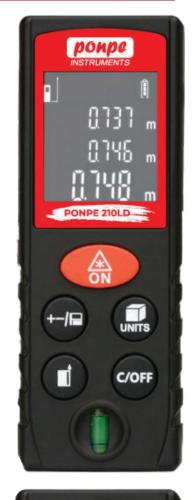

## **Laser Distance Meter**

**INSTRUMENTS** 

## PONPE 210LD

## **Specifications**

| Measuring range                        | 0.2~100m                    |
|----------------------------------------|-----------------------------|
| Measurement accuracy                   | ±2mm                        |
| Laser grade                            | Class 2M II                 |
| Laser type                             | 630-370mm, <1mW             |
| The measure of area                    | YES                         |
| Volume measurement                     | YES                         |
| Measurement of the Pythagorean theorem | YES                         |
| Addition and subtraction method        | YES                         |
| Tracking measurement                   | YES                         |
| Maximum and minimum measurement        | YES                         |
| Backlight                              | YES                         |
| Beep tips                              | YES                         |
| Data removal                           | YES                         |
| Data storage                           | The 20 group                |
| Dust and water splash                  | IP 54                       |
| Operating temperature range            | 0~40°C                      |
| Storage temperature range              | −10 ~60°C                   |
| Battery life                           | 5000 measurement time       |
| Power supply                           | AAA LR6 2 x 1.5V( Included) |
| Laser Auto off                         | 30s                         |
| Power Auto off                         | 3min                        |
| Instrument size                        | 108 x 36 x 23mm             |
| Standard package quantity              | 50 PCS                      |
| Standard package size                  | 67 x 36.5 x 23.5 CM         |
| Product net weight                     | 70g                         |
| Product weight (with battery)          | 120g                        |