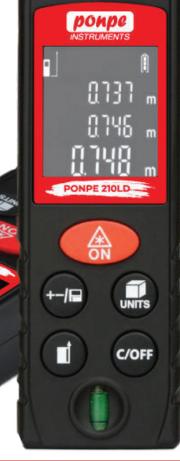

## **Laser Distance Meter**

**INSTRUMENTS** 

## PONPE 210LD

## **Specifications**

| Measuring range                        | 0.2~100m                    |
|----------------------------------------|-----------------------------|
| Measurement accuracy                   | ±2mm                        |
| Laser grade                            | Class 2M II                 |
| Laser type                             | 630-370mm, <1mW             |
| The measure of area                    | YES                         |
| Volume measurement                     | YES                         |
| Measurement of the Pythagorean theorem | YES                         |
| Addition and subtraction method        | YES                         |
| Tracking measurement                   | YES                         |
| Maximum and minimum measurement        | YES                         |
| Backlight                              | YES                         |
| Beep tips                              | YES                         |
| Data removal                           | YES                         |
| Data storage                           | The 20 group                |
| Dust and water splash                  | IP 54                       |
| Operating temperature range            | 0~40°C                      |
| Storage temperature range              | −10 ~60°C                   |
| Battery life                           | 5000 measurement time       |
| Power supply                           | AAA LR6 2 x 1.5V( Included) |
| Laser Auto off                         | 30s                         |
| Power Auto off                         | 3min                        |
| Instrument size                        | 108 x 36 x 23mm             |
| Standard package quantity              | 50 PCS                      |
| Standard package size                  | 67 x 36.5 x 23.5 CM         |
| Product net weight                     | 70g                         |
| Product weight (with battery)          | 120g                        |