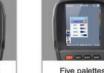

#### **Technical Parameters**

Display screen: 3.2" full-color screen

- Infrared image resolution: 220x160p
- Visible image resolution: 0.3 million pixel Thermal sensitivity: 0.07°
- Temperature size range: -20 to 300°(-4°-572°)
- Measurement precision: ±2.5° or ±2.5%
- Wavelength coverage: 8-14um
- Field angle/shortest focus length: 27°x35°/0.5m
- Emissivity: adjustable from 0.1 to 10.0
- Focus mode: fixed
- Image capture frequency: 8Hz.
- View option: full infrared and full vision visible image with 25% step length
- Storage medium: built-in 4G
- Image format: JPG. Power supply: built-in chargeable 18650 batteries
- USB: micro USB 2.0
- Automatic power-off time: 5/20 minutes/ not power off automatically
- Size: 90x105x223mm
  - Weight: 289g
  - Work temperature: 0 to 50°C
- Storage temperature: -40 to 80°C
- Humidity: <85RH