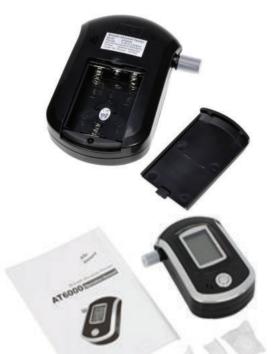

## Set Includes

| 1 x Alcohol Tester |  |  |
|--------------------|--|--|
| 5 x Mouthpieces    |  |  |

1 x English Manual