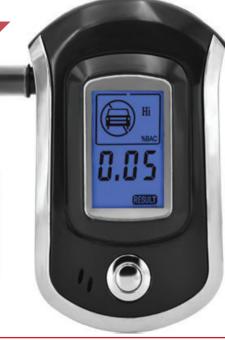

## PONPE 012AL

- · Advanced flat surfaced alcohol sensor
- Quick response
- · SMD assembling, stable performance
- · Direct testing process LCD indication
- · Digital LCD display with blue backlight
- · Portable and fashion design
- · Audible warning beyond preset limit
- · Sensor fault self checking

## **Specifications**

| Detection Range           | 0.00 - 0.20BAC%; 0.00 - 2.00 g/L; 0.00 - 2.00BA*C; 0.00 - 1.00 mg/L; 0.00 - 200 mg/100mL |
|---------------------------|------------------------------------------------------------------------------------------|
| Alarming Threshold        | 0.05% BAC; 0.50 g/L; 0.50 BAC; 50 mg/100mL                                               |
| Test Accuracy             | ±10% F.S                                                                                 |
| Working Voltage           | DC 5V 3xAAA batteries(not included)                                                      |
| Working Current           | ≤120mA                                                                                   |
| Environmental temperature | 10° to 50°                                                                               |
| Relative Humidity         | ≤95%                                                                                     |
| Display                   | 3 digits LCD display with blue backlight                                                 |
| Battery Expectancy Time   | ≥2000 Times                                                                              |
| Size                      | 103 x 65 x 27mm (LxWxH)                                                                  |
| Weight                    | 76.50                                                                                    |