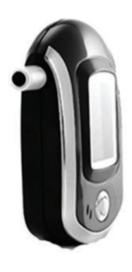

## **Breath Alcohol Tester**

**INSTRUMENTS** 

## PONPE 012AL

- · Advanced flat surfaced alcohol sensor
- Quick response
- · SMD assembling, stable performance
- · Direct testing process LCD indication
- · Digital LCD display with blue backlight
- · Portable and fashion design
- · Audible warning beyond preset limit
- · Sensor fault self checking

## **Specifications**

| Detection Range           | 0.00 - 0.20BAC%; 0.00 - 2.00 g/L; 0.00 - 2.00BA*C; 0.00 - 1.00 mg/L; 0.00 - 200 mg/100mL |
|---------------------------|------------------------------------------------------------------------------------------|
| Alarming Threshold        | 0.05% BAC; 0.50 g/L; 0.50 BAC; 50 mg/100mL                                               |
| Test Accuracy             | ±10% F.S                                                                                 |
| Working Voltage           | DC 5V 3xAAA batteries(not included)                                                      |
| Working Current           | ≤120mA                                                                                   |
| Environmental temperature | 10° to 50°                                                                               |
| Relative Humidity         | ≤95%                                                                                     |
| Display                   | 3 digits LCD display with blue backlight                                                 |
| Battery Expectancy Time   | ≥2000 Times                                                                              |
| Size                      | 103 x 65 x 27mm (LxWxH)                                                                  |
| Weight                    | 76.50                                                                                    |