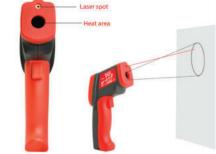

## **Technical Parameters**

Temperature range: -50~750°C or -58~1382°F

Accuracy:±1.5% or ±1.5°C (±2.7°F)whichever is greater

Resolution: 0.1°C/°F

Repeatability: ±1% of reading or ±1°C

Response Time: 500ms

Spectral Response (Wavelength): 5-14µm

Emissivity:0.95 preset;0.10 ~ 1.00 adjustable

Distance to Spot Ratio (D:S): 12:1

Operating Environment Temperature: 0~40°C (32~104°F)

Humidity: 10~95%Rh non-condensing, up to 30°C (86°F)

Storage Temperature: -20~60°C (-4~140°F)