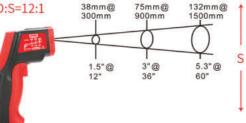

Emissivity:0.95 preset;0.10 ~ 1.00 adjustable

Distance to Spot Ratio (D:S): 12:1

Operating Environment Temperature: 0~40°C (32~104°F)

Humidity: 10~95%Rh non-condensing, up to 30°C (86°F)

Storage Temperature: -20~60°C (-4~140°F)