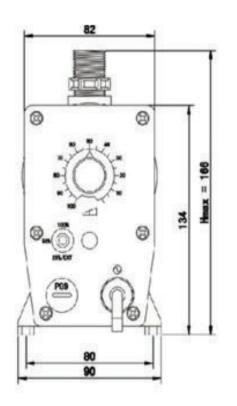

## **Dosing Pump**

| Model      | Pressure | Flow rate | speea<br>(strokes / Min) | Size (inch) | Meterial | Control                                 |
|------------|----------|-----------|--------------------------|-------------|----------|-----------------------------------------|
| PP0806AA11 |          |           |                          |             |          | Basic Control Model                     |
| PP0806AB11 | 8        | 6         | 180                      | 3/8"*1/4"   | PP       | Basic Control Model + Remote start-stop |
| PP0806AD11 |          |           |                          |             |          | 100%+50%+4-20mA signal                  |