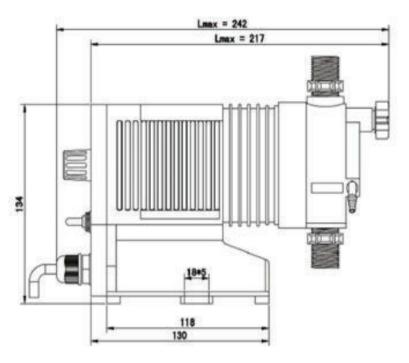

## **Dosing Pump**

| Model      | Pressure | Flow rate | speea<br>(strokes / Min) | Size (inch) | Meterial | Control                                 |
|------------|----------|-----------|--------------------------|-------------|----------|-----------------------------------------|
| PP0806AA11 |          |           |                          |             |          | Basic Control Model                     |
| PP0806AB11 | 8        | 6         | 180                      | 3/8"*1/4"   | PP       | Basic Control Model + Remote start-stop |
| PP0806AD11 |          |           |                          |             |          | 100%+50%+4-20mA signal                  |