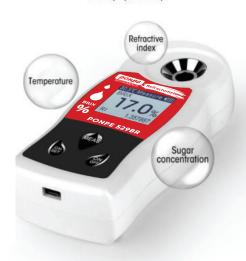

## Refractometer

# PONPE 529BR

#### **Technical Parameters**

Range: 0-55% Brix Temperature compensation: 10 °C ~ 40 °C Ambient temperature: 10 °C ~ 40 °C Fully charged: about 20,000 times Resolution: Brix 0.1% Accuracy: ±0.2% Brix / ±1 °C Battery: 2x1.2V AA 2100mAh NiMH battery Product size: 300g / 120x55x30mm Packing size: 330g / 170x115x65mm Package Included 1 \* PONPE 529BR refractometer device 1 \* USB charging 1 \* User manual, 1 \* lens cleaning cloth 2 \* 1.2V AA rechargeable battery

4. Backlit LCD display

Refractive prism, high resolution and high precision 5. Rechargeable battery Low power consumption 20,000 measurements after full charge