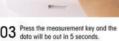

### Measuring operation steps

02 Drop in the test sample, the sample is at least two-thirds of the sample tank.

## Quick data generation

ere is no tedious measurement steps, and the measurement results are displayed directly.

Long press the boot button of the instrument.

04 Clean the sample tank before proceeding to the next measurement.