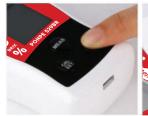

### Measuring operation steps

02 Drop in the test sample, the sample is at least two-thirds of the sample tank.