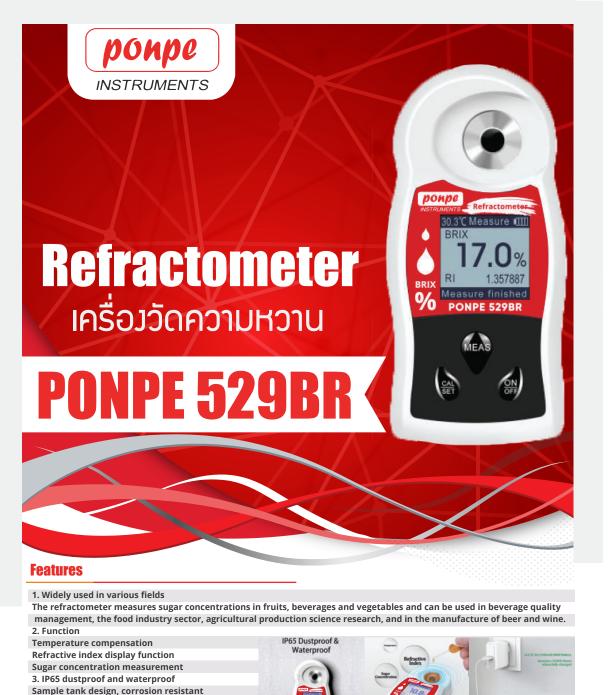

## Refractometer

# PONPE 529BR

### เครื่องวัดความหวาน

4. Backlit LCD display

Refractive prism, high resolution and high precision 5. Rechargeable battery Low power consumption 20,000 measurements after full charge