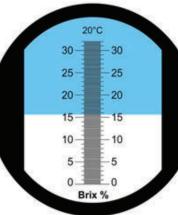

#### Function

- Easy and very convenient to use
- High Quality, Accurate testing result
- ATC compensation Range (Built-in Automatic Temperature Compensation) from 10°C to 30°C

| Measuring range                               | 0-32% Brix range |
|-----------------------------------------------|------------------|
| Minimum divisionsrange                        | 0.2% Brix        |
| Accuracy range                                | ±0.2% Brix       |
| Utomatic temperature compensation (ATC) range | yes              |
| The reference of temperature range            | 20°C             |
| Length range                                  | 180mm            |
| Weight range                                  | 250g             |