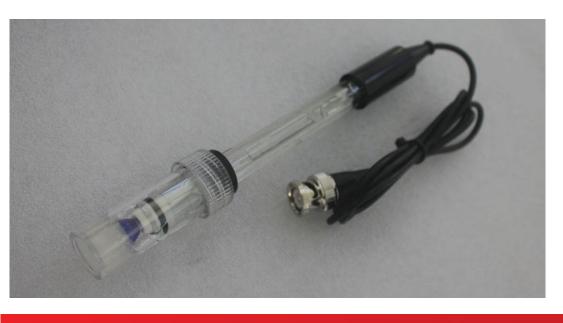

## pH Electrode Sensor Combination Probe

## PONPE 512PH

- pH Electrode is an economical combination pH electrode, used for measuring the general liquids.
- · Plastic combination pH electrode, suitable for outdoor use
- Round sensitive membrane, easy to test the liquid PH
- Equipped with fibre junction, providing a stable reference potential.

## **Features**

Plastic combination pH electrode, suitable for outdoor use Round sensitive membrane, easy to test the liquid PH Equipped with fibre junction, providing a stable reference potential.