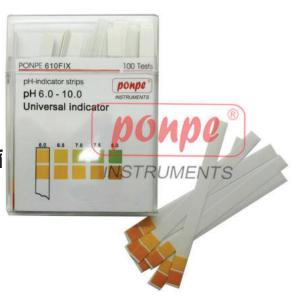

# **PONPE 610FIX** กระดาษวัดค่ากรดด่าง

กระดาษลิตมัส Litmus paper 6.0–10.0pH เหมาะสำหรับการปลูกนักไฮโดรโปรนิกส์ ตู้ปลา น้ำดื่มฯ

### Specifications

ช่วงการวัด 6.0–10.0pH

ความละเอียด 6.0-6.5-7.0-7.5-8.0-8.5-9.0-9.5-10.0

#### บรรจุกล่องละ 100 ก้าน

| POP     |                   |     |         |                                 |     | 100 Test |  |
|---------|-------------------|-----|---------|---------------------------------|-----|----------|--|
|         |                   |     |         |                                 |     |          |  |
| h<br>tř | alf seo<br>ne res |     | d compa | p in the t<br>re it with<br>9.0 |     |          |  |
|         | .5                | 8.0 | 0.5     | 9.0                             | 9.5 | 10.0     |  |
|         | ~                 |     |         |                                 |     | and a    |  |