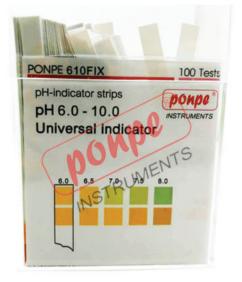

# **PONPE 610FIX** กระดาษวัดค่ากรดด่าง

กระดาษลิตมัส Litmus paper 6.0–10.0pH เหมาะสำหรับการปลูกนักไฮโดรโปรนิกส์ ตู้ปลา น้ำดื่มฯ

### Specifications

ช่วงการวัด 6.0–10.0pH

ความละเอียด 6.0-6.5-7.0-7.5-8.0-8.5-9.0-9.5-10.0

#### บรรจุกล่องละ 100 ก้าน

| POP     |                   |     |         |                                 |     | 100 Test |  |
|---------|-------------------|-----|---------|---------------------------------|-----|----------|--|
|         |                   |     |         |                                 |     |          |  |
| h<br>tř | alf seo<br>ne res |     | d compa | p in the t<br>re it with<br>9.0 |     |          |  |
|         | .5                | 8.0 | 0.5     | 9.0                             | 9.5 | 10.0     |  |
|         | ~                 |     |         |                                 |     | and a    |  |