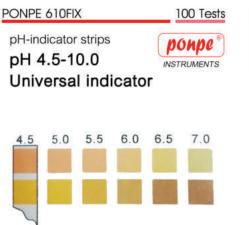

# **PONPE 610FIX** กระดาษวัดค่ากรดด่าง

กระดาษลิตมัส Litmus paper 6.0–10.0pH เหมาะสำหรับการปลูกนักไฮโดรโปรนิกส์ ตู้ปลา น้ำดื่มฯ

### Specifications

ช่วงการวัด 6.0–10.0pH

ความละเอียด 6.0-6.5-7.0-7.5-8.0-8.5-9.0-9.5-10.0

#### บรรจุกล่องละ 100 ก้าน

| POP     |                   |     |         |                                 |     | 100 Test |  |
|---------|-------------------|-----|---------|---------------------------------|-----|----------|--|
|         |                   |     |         |                                 |     |          |  |
| h<br>tř | alf seo<br>ne res |     | d compa | p in the t<br>re it with<br>9.0 |     |          |  |
|         | .5                | 8.0 | 0.5     | 9.0                             | 9.5 | 10.0     |  |
|         | ~                 |     |         |                                 |     | and a    |  |